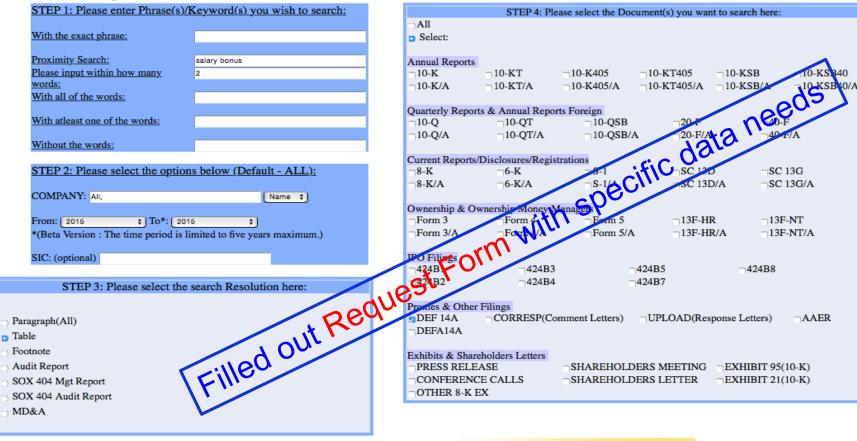

7

Example 5(a). Submit Request Form to Download Executive Compensation Tables

 In order to download all the tables in Excel and html files, you need to submit a data request by selecting Request Form from the top menu bar of the Seek iNF webpage and filling out the details of the data needs (see below and subsequent slides).