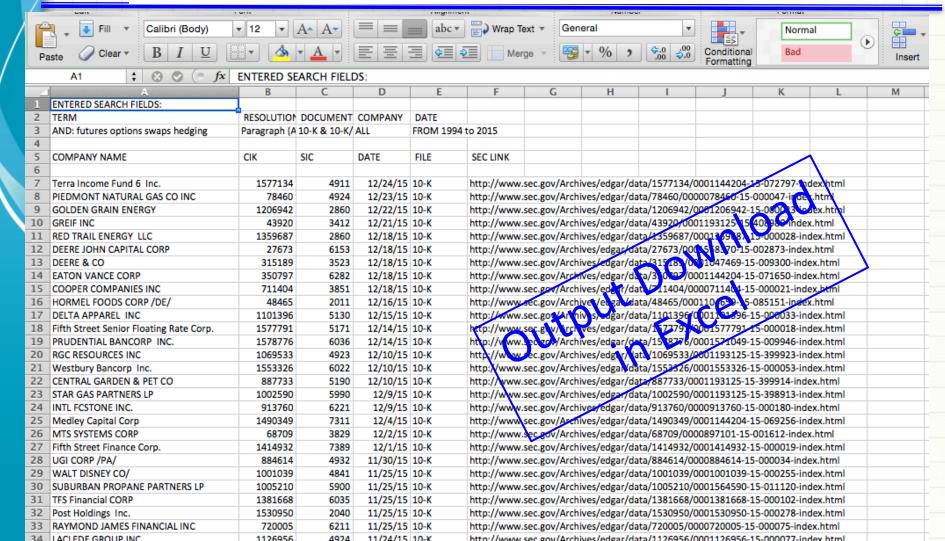

- The middle panel displays paragraphs containing the key words highlighted in yellow
- Download the output results (list of all companies along with the company specific information) in MS Excel
  - By clicking on the "Download Result" on the left hand side (see the screenshot in the slide after the next).
- The right hand panel shows WORD DISTRIBUTION and FILE ANALYSIS
- ◆ WORD DISTRIBUTION gives you the frequency distribution of all the words in the document for the company highlighted on the left. You can download this list by clicking on the "Download Distribution" button (see a screenshot of this in the second slide after the next).